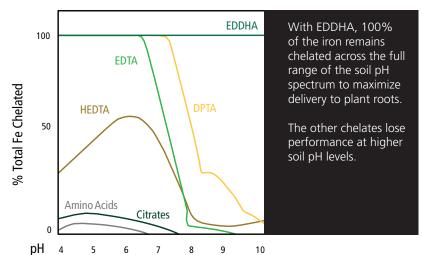

## EDDHA is a Superior Chelate for Iron

Source of chelates and stability different range of pH